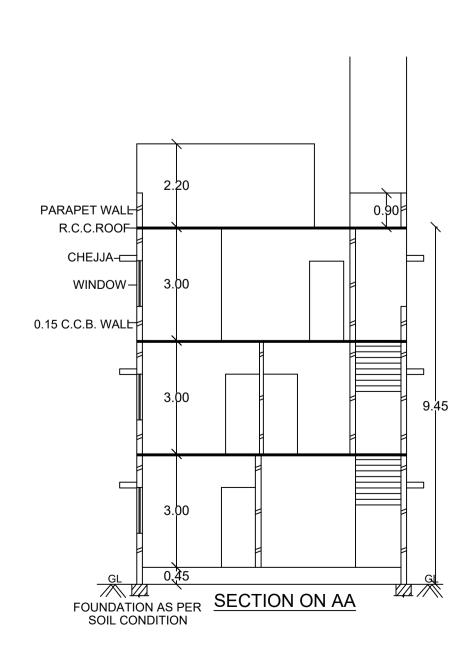

# Block :A (RESI)

| Floor<br>Name                          | Total Built Up<br>Area (Sq.mt.) | I         | Deductions ( | Area in Sq.mt.) | Proposed<br>FAR Area<br>(Sq.mt.) | Total FAR<br>Area<br>(Sq.mt.) |           |    |
|----------------------------------------|---------------------------------|-----------|--------------|-----------------|----------------------------------|-------------------------------|-----------|----|
|                                        |                                 | StairCase | Lift         | Lift Machine    |                                  | Resi.                         | (04.111.) |    |
| Terrace<br>Floor                       | 14.13                           |           | 0.00         | 1.44            | 0.00                             | 0.00                          | 0.00      | 00 |
|                                        | 69.40                           | 0.00      | 1.44         | 0.00            | 0.00                             | 67.96                         |           | 00 |
| First Floor                            |                                 | 0.00      | 1.44         | 0.00            | 0.00                             | 67.96                         | 67.96     | 01 |
| Ground Floor                           | 69.40                           | 0.00      | 1.44         | 0.00            | 29.14                            | 31.98                         | 38.82     | 01 |
| Total:                                 | 222.33                          | 12.69     | 4.32         | 1.44            | 29.14                            | 167.90                        | 174.74    | 02 |
| Total<br>Number of<br>Same Blocks<br>: | 1                               |           |              |                 |                                  |                               |           |    |
| Total:                                 | 222.33                          | 12.69     | 4.32         | 1.44            | 29.14                            | 167.90                        | 174.74    | 02 |

# UnitBUA Table for Block :A (RESI)

| FLOOR                | Name    | UnitBUA Type | UnitBUA Area | Carpet Area | No. of Rooms | No. of Tenement |
|----------------------|---------|--------------|--------------|-------------|--------------|-----------------|
| GROUND<br>FLOOR PLAN | SPLIT 1 | FLAT         | 31.98        | 28.17       | 4            | 1               |
| FIRST FLOOR<br>PLAN  | SPLIT 2 | FLAT         | 135.92       | 95.79       | 6            | 1               |
| SECOND<br>FLOOR PLAN | SPLIT 2 | FLAT         | 0.00         | 0.00        | 6            | 0               |
| Total:               | -       | -            | 167.90       | 123.96      | 16           | 2               |