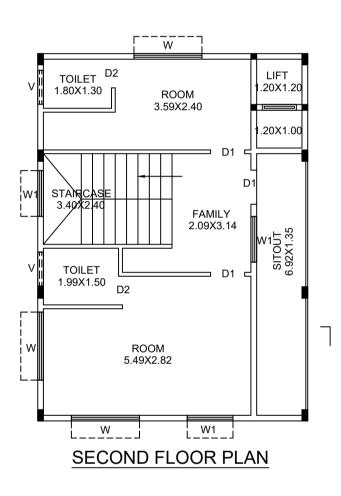

# Block :A (RESI)

| Floor<br>Name                          | Total Built Up<br>Area (Sq.mt.) | I         | Deductions ( | Area in Sq.mt.) | Proposed<br>FAR Area<br>(Sq.mt.) | Total FAR<br>Area<br>(Sq.mt.) |           |    |
|----------------------------------------|---------------------------------|-----------|--------------|-----------------|----------------------------------|-------------------------------|-----------|----|
|                                        |                                 | StairCase | Lift         | Lift Machine    |                                  | Resi.                         | (04.111.) |    |
| Terrace<br>Floor                       | 14.13                           |           | 0.00         | 1.44            | 0.00                             | 0.00                          | 0.00      | 00 |
|                                        | 69.40                           | 0.00      | 1.44         | 0.00            | 0.00                             | 67.96                         |           | 00 |
| First Floor                            |                                 | 0.00      | 1.44         | 0.00            | 0.00                             | 67.96                         | 67.96     | 01 |
| Ground Floor                           | 69.40                           | 0.00      | 1.44         | 0.00            | 29.14                            | 31.98                         | 38.82     | 01 |
| Total:                                 | 222.33                          | 12.69     | 4.32         | 1.44            | 29.14                            | 167.90                        | 174.74    | 02 |
| Total<br>Number of<br>Same Blocks<br>: | 1                               |           |              |                 |                                  |                               |           |    |
| Total:                                 | 222.33                          | 12.69     | 4.32         | 1.44            | 29.14                            | 167.90                        | 174.74    | 02 |

# UnitBUA Table for Block :A (RESI)

| FLOOR                | Name    | UnitBUA Type | UnitBUA Area | Carpet Area | No. of Rooms | No. of Tenement |
|----------------------|---------|--------------|--------------|-------------|--------------|-----------------|
| GROUND<br>FLOOR PLAN | SPLIT 1 | FLAT         | 31.98        | 28.17       | 4            | 1               |
| FIRST FLOOR<br>PLAN  | SPLIT 2 | FLAT         | 135.92       | 95.79       | 6            | 1               |
| SECOND<br>FLOOR PLAN | SPLIT 2 | FLAT         | 0.00         | 0.00        | 6            | 0               |
| Total:               | -       | -            | 167.90       | 123.96      | 16           | 2               |