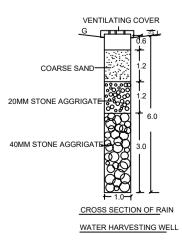

12.If any owner / builder contravenes the provisions of Building Bye-laws and rules in force, the Architect / Engineer / Supervisor will be informed by the Authority in the first instance, warned in

the second instance and cancel the registration if the same is repeated for the third time. 13. Technical personnel, applicant or owner as the case may be shall strictly adhere to the duties and responsibilities specified in Schedule - IV (Bye-law No. 3.6) under sub section IV-8 (e) to (k). 14. The building shall be constructed under the supervision of a registered structural engineer. 15.On completion of foundation or footings before erection of walls on the foundation and in the case of columnar structure before erecting the columns "COMMENCEMENT CERTIFICATE" shall be obtained. 16.Drinking water supplied by BWSSB should not be used for the construction activity of the building. 17. The applicant shall ensure that the Rain Water Harvesting Structures are provided & maintained in good repair for storage of water for non potable purposes or recharge of ground water at all times having a minimum total capacity mentioned in the Bye-law 32(a).