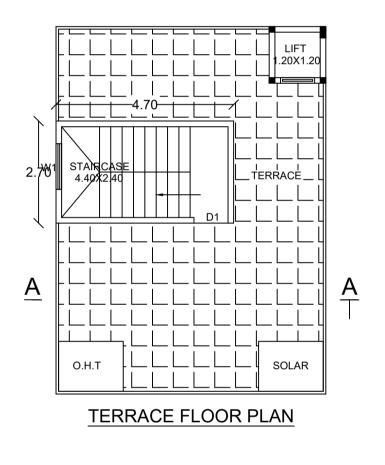

# Block :A (RESI)

| Floor<br>Name                          | Total Built Up<br>Area (Sq.mt.) | I         | Deductions ( | Area in Sq.mt.) | Proposed<br>FAR Area<br>(Sq.mt.) | Total FAR<br>Area<br>(Sq.mt.) |           |    |
|----------------------------------------|---------------------------------|-----------|--------------|-----------------|----------------------------------|-------------------------------|-----------|----|
|                                        |                                 | StairCase | Lift         | Lift Machine    |                                  | Resi.                         | (04.111.) |    |
| Terrace<br>Floor                       | 14.13                           |           | 0.00         | 1.44            | 0.00                             | 0.00                          | 0.00      | 00 |
|                                        | 69.40                           | 0.00      | 1.44         | 0.00            | 0.00                             | 67.96                         |           | 00 |
| First Floor                            |                                 | 0.00      | 1.44         | 0.00            | 0.00                             | 67.96                         | 67.96     | 01 |
| Ground Floor                           | 69.40                           | 0.00      | 1.44         | 0.00            | 29.14                            | 31.98                         | 38.82     | 01 |
| Total:                                 | 222.33                          | 12.69     | 4.32         | 1.44            | 29.14                            | 167.90                        | 174.74    | 02 |
| Total<br>Number of<br>Same Blocks<br>: | 1                               |           |              |                 |                                  |                               |           |    |
| Total:                                 | 222.33                          | 12.69     | 4.32         | 1.44            | 29.14                            | 167.90                        | 174.74    | 02 |