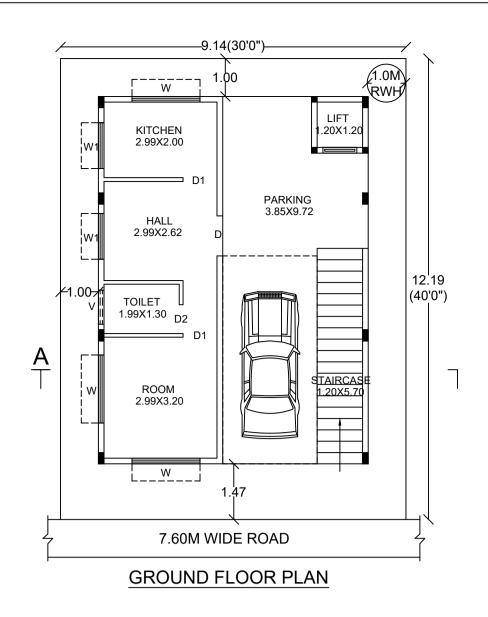

PLAN SHOWING THE PROPOSED RESIDENTIAL BUILDING AT SITE NO-259, KATHA NO-233/233/259, DEFENCE LAYOUT, VIDYARANYAPURA, WARD NO-9, BANGALORE.

<u>Sri. SURESH.</u>

| AREA STATEMENT (BBMP)                     | VERSION NO.: 1.0.11                                                             |        |  |  |
|-------------------------------------------|---------------------------------------------------------------------------------|--------|--|--|
|                                           | VERSION DATE: 01/11/2018                                                        |        |  |  |
| PROJECT DETAIL:                           |                                                                                 |        |  |  |
| Authority: BBMP                           | Plot Use: Residential                                                           |        |  |  |
| Inward_No:<br>BBMP/Ad.Com./YLK/1288/19-20 | Plot SubUse: Plotted Resi development                                           |        |  |  |
| Application Type: Suvarna Parvangi        | Land Use Zone: Residential (Main)                                               |        |  |  |
| Proposal Type: Building Permission        | Plot/Sub Plot No.: 259                                                          |        |  |  |
| Nature of Sanction: New                   | Khata No. (As per Khata Extract): 233/233                                       |        |  |  |
| Location: Ring-III                        | Locality / Street of the property: NO-259, D<br>VIDYARANYAPURA, WARD NO-09, BAN |        |  |  |
| Building Line Specified as per Z.R: NA    |                                                                                 |        |  |  |
| Zone: Yelahanka                           |                                                                                 |        |  |  |
| Ward: Ward-009                            |                                                                                 |        |  |  |
| Planning District: 304-Byatarayanapua     |                                                                                 |        |  |  |
| AREA DETAILS:                             |                                                                                 | SQ.MT. |  |  |
| AREA OF PLOT (Minimum)                    | (A)                                                                             | 111.42 |  |  |
| NET AREA OF PLOT                          | (A-Deductions)                                                                  | 111.42 |  |  |
| COVERAGE CHECK                            |                                                                                 |        |  |  |
| Permissible Coverage area (7              |                                                                                 | 83.56  |  |  |
| Proposed Coverage Area (62.               |                                                                                 | 69.40  |  |  |
| Achieved Net coverage area (              | 62.29 % )                                                                       | 69.40  |  |  |
| Balance coverage area left (1             | 2.71 % )                                                                        | 14.16  |  |  |
| FAR CHECK                                 |                                                                                 |        |  |  |
| Permissible F.A.R. as per zon             | ing regulation 2015 (1.75)                                                      | 194.98 |  |  |
|                                           | and II (for amalgamated plot -)                                                 | 0.00   |  |  |
| Allowable TDR Area (60% of F              |                                                                                 | 0.00   |  |  |
| Premium FAR for Plot within Ir            | mpact Zone ( - )                                                                | 0.00   |  |  |
| Total Perm. FAR area (1.75)               |                                                                                 | 194.98 |  |  |
| Residential FAR (96.09%)                  |                                                                                 | 167.90 |  |  |
| Proposed FAR Area                         | 174.74                                                                          |        |  |  |
| Achieved Net FAR Area (1.57               | 7)                                                                              | 174.74 |  |  |
| Balance FAR Area (0.18)                   |                                                                                 | 20.24  |  |  |
| BUILT UP AREA CHECK                       | · · · ·                                                                         |        |  |  |
| Proposed BuiltUp Area                     |                                                                                 | 222.33 |  |  |
| Achieved BuiltUp Area                     |                                                                                 | 222.33 |  |  |

# Block :A (RESI)

| Floor<br>Name                          | Total Built Up<br>Area (Sq.mt.) | I         | Deductions ( | Area in Sq.mt.) | Proposed<br>FAR Area<br>(Sq.mt.) | Total FAR<br>Area<br>(Sq.mt.) |           |    |
|----------------------------------------|---------------------------------|-----------|--------------|-----------------|----------------------------------|-------------------------------|-----------|----|
|                                        |                                 | StairCase | Lift         | Lift Machine    |                                  | Resi.                         | (04.111.) |    |
| Terrace<br>Floor                       | 14.13                           |           | 0.00         | 1.44            | 0.00                             | 0.00                          | 0.00      | 00 |
|                                        | 69.40                           | 0.00      | 1.44         | 0.00            | 0.00                             | 67.96                         |           | 00 |
| First Floor                            |                                 | 0.00      | 1.44         | 0.00            | 0.00                             | 67.96                         | 67.96     | 01 |
| Ground Floor                           | 69.40                           | 0.00      | 1.44         | 0.00            | 29.14                            | 31.98                         | 38.82     | 01 |
| Total:                                 | 222.33                          | 12.69     | 4.32         | 1.44            | 29.14                            | 167.90                        | 174.74    | 02 |
| Total<br>Number of<br>Same Blocks<br>: | 1                               |           |              |                 |                                  |                               |           |    |
| Total:                                 | 222.33                          | 12.69     | 4.32         | 1.44            | 29.14                            | 167.90                        | 174.74    | 02 |

# UnitBUA Table for Block :A (RESI)

| FLOOR                | Name    | UnitBUA Type | UnitBUA Area | Carpet Area | No. of Rooms | No. of Tenement |
|----------------------|---------|--------------|--------------|-------------|--------------|-----------------|
| GROUND<br>FLOOR PLAN | SPLIT 1 | FLAT         | 31.98        | 28.17       | 4            | 1               |
| FIRST FLOOR<br>PLAN  | SPLIT 2 | FLAT         | 135.92       | 95.79       | 6            | 1               |
| SECOND<br>FLOOR PLAN | SPLIT 2 | FLAT         | 0.00         | 0.00        | 6            | 0               |
| Total:               | -       | -            | 167.90       | 123.96      | 16           | 2               |