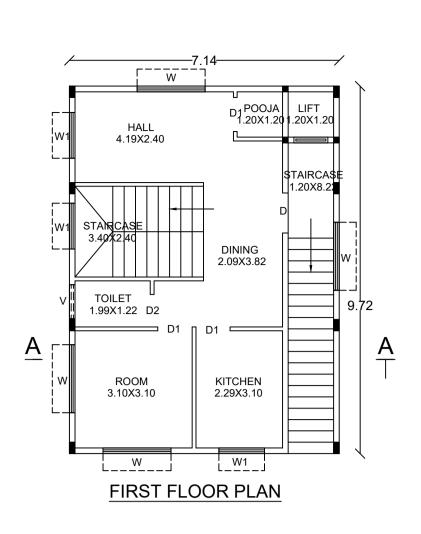

# Block :A (RESI)

| Floor<br>Name                          | Total Built Up<br>Area (Sq.mt.) | I         | Deductions ( | Area in Sq.mt.) | Proposed<br>FAR Area<br>(Sq.mt.) | Total FAR<br>Area<br>(Sq.mt.) |           |    |
|----------------------------------------|---------------------------------|-----------|--------------|-----------------|----------------------------------|-------------------------------|-----------|----|
|                                        |                                 | StairCase | Lift         | Lift Machine    |                                  | Resi.                         | (04.111.) |    |
| Terrace<br>Floor                       | 14.13                           |           | 0.00         | 1.44            | 0.00                             | 0.00                          | 0.00      | 00 |
|                                        | 69.40                           | 0.00      | 1.44         | 0.00            | 0.00                             | 67.96                         |           | 00 |
| First Floor                            |                                 | 0.00      | 1.44         | 0.00            | 0.00                             | 67.96                         | 67.96     | 01 |
| Ground Floor                           | 69.40                           | 0.00      | 1.44         | 0.00            | 29.14                            | 31.98                         | 38.82     | 01 |
| Total:                                 | 222.33                          | 12.69     | 4.32         | 1.44            | 29.14                            | 167.90                        | 174.74    | 02 |
| Total<br>Number of<br>Same Blocks<br>: | 1                               |           |              |                 |                                  |                               |           |    |
| Total:                                 | 222.33                          | 12.69     | 4.32         | 1.44            | 29.14                            | 167.90                        | 174.74    | 02 |

# UnitBUA Table for Block :A (RESI)

| FLOOR                | Name    | UnitBUA Type | UnitBUA Area | Carpet Area | No. of Rooms | No. of Tenement |
|----------------------|---------|--------------|--------------|-------------|--------------|-----------------|
| GROUND<br>FLOOR PLAN | SPLIT 1 | FLAT         | 31.98        | 28.17       | 4            | 1               |
| FIRST FLOOR<br>PLAN  | SPLIT 2 | FLAT         | 135.92       | 95.79       | 6            | 1               |
| SECOND<br>FLOOR PLAN | SPLIT 2 | FLAT         | 0.00         | 0.00        | 6            | 0               |
| Total:               | -       | -            | 167.90       | 123.96      | 16           | 2               |